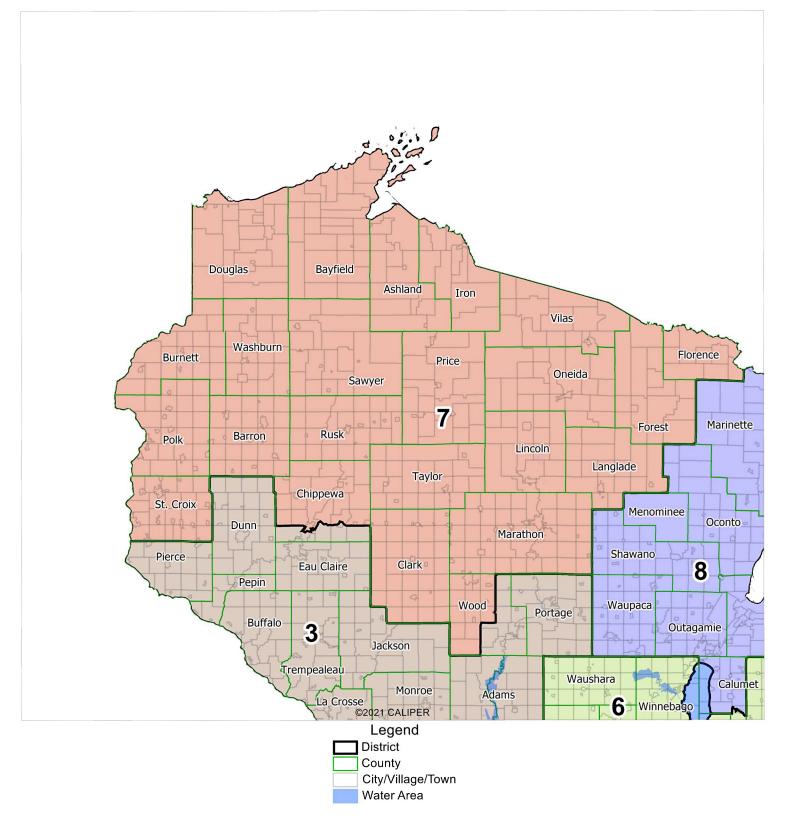

## Proposed Congressional Map: District 7 Submitted by Citizen Mathematicians and Scientists