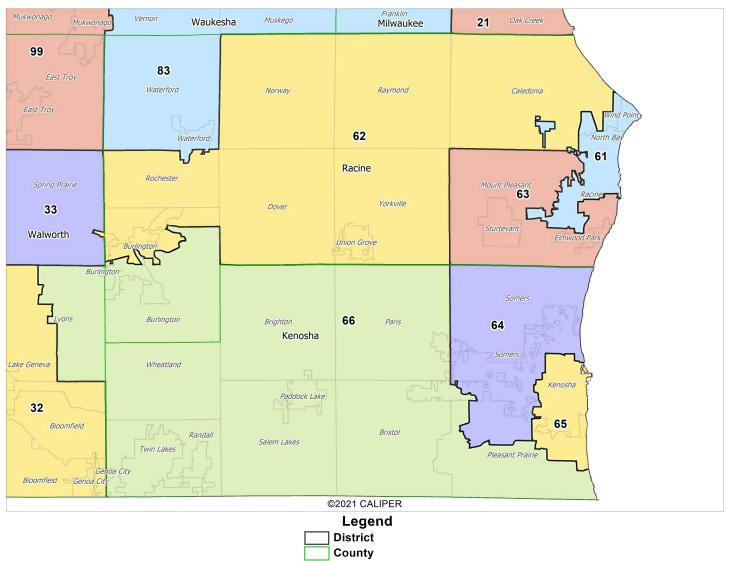

#### Proposed State Assembly Map: Kenosha & Racine Counties Submitted by Citizen Mathematicians and Scientists

City/Village/Town