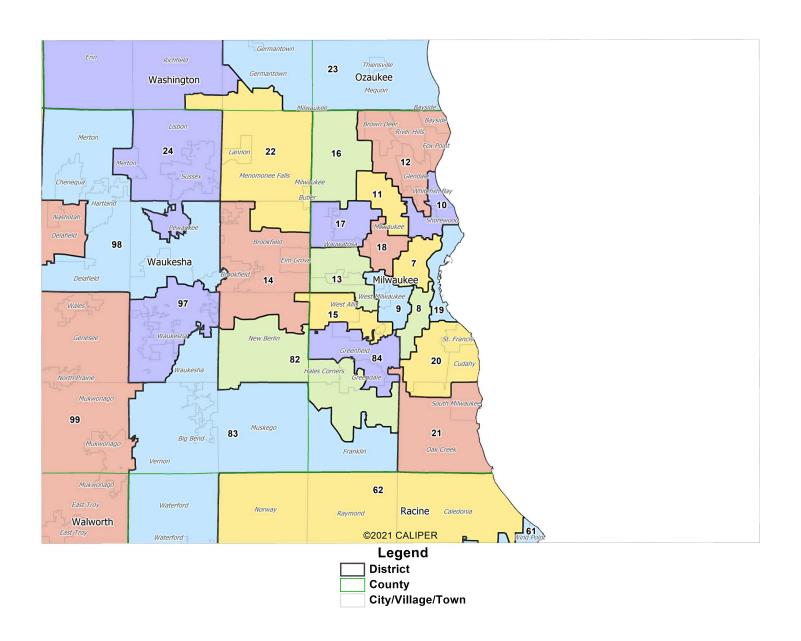

## Proposed State Assembly Map: Milwaukee County Submitted by Citizen Mathematicians and Scientists