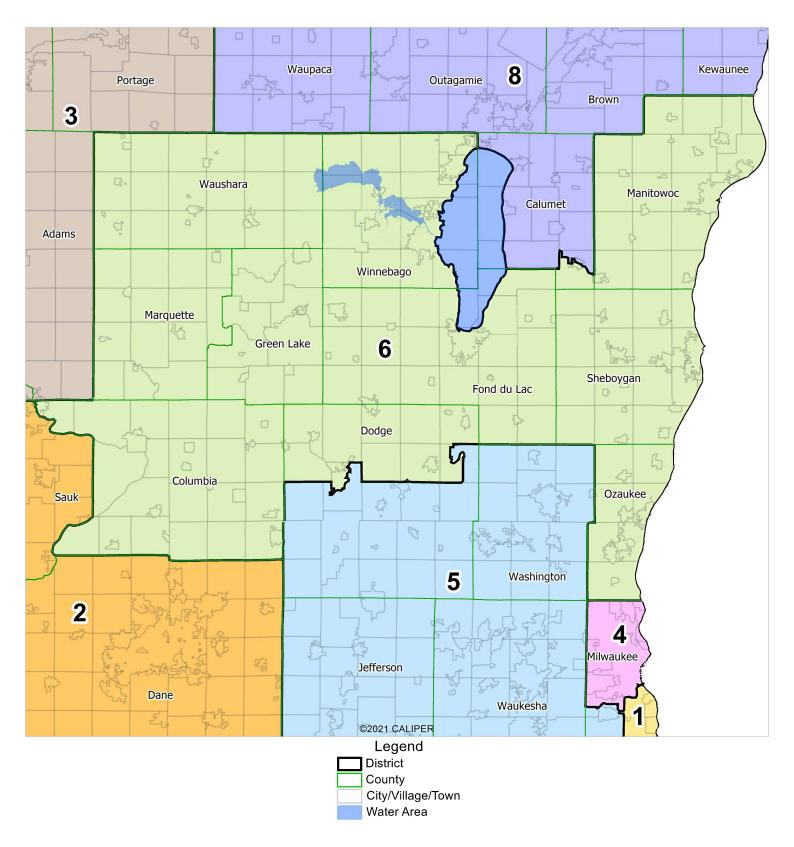

#### Proposed Congressional Map: District 6 Submitted by Citizen Mathematicians and Scientists