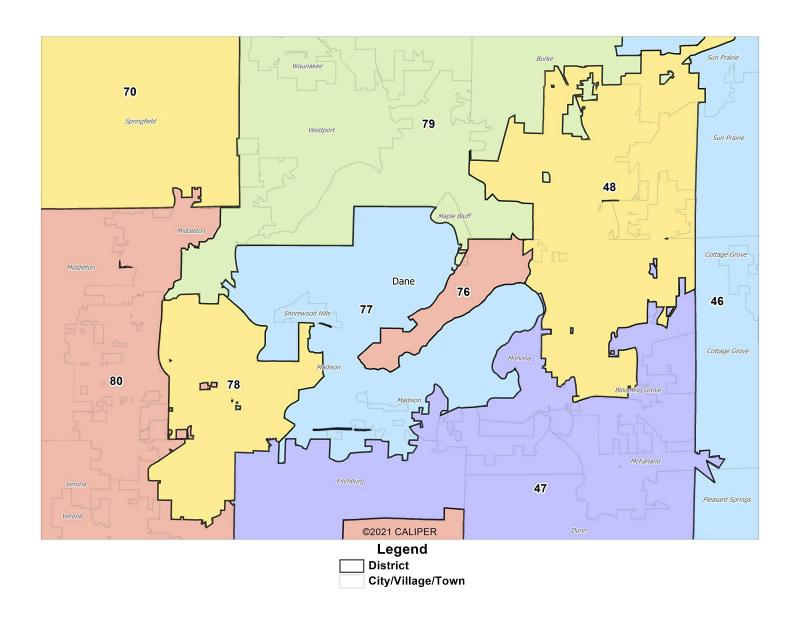

#### Proposed State Assembly Map: City of Madison Submitted by Citizen Mathematicians and Scientists