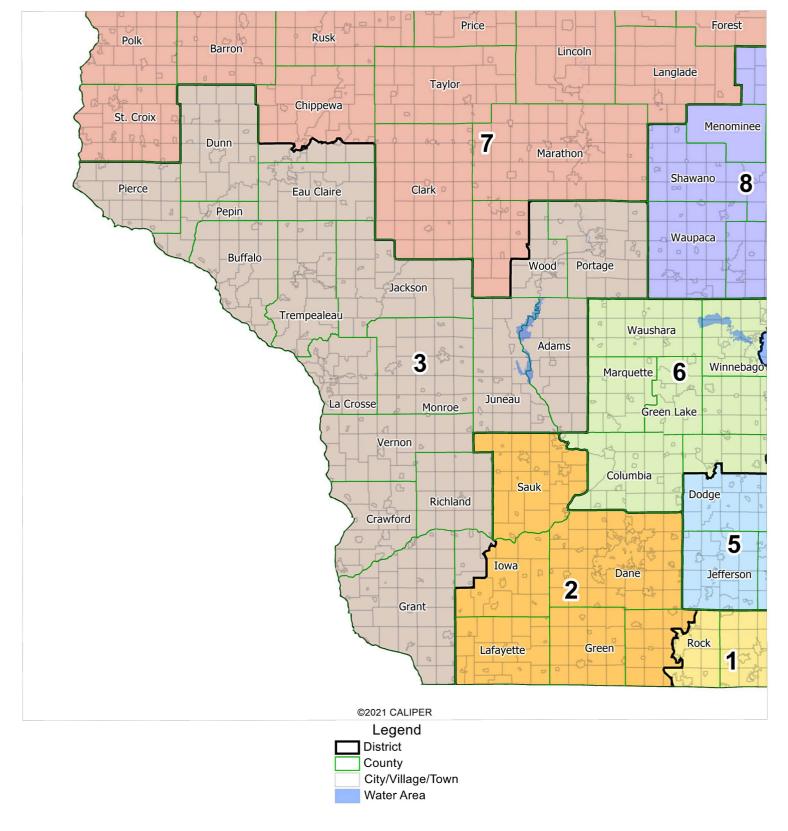

#### Proposed Congressional Map: District 1 Submitted by Citizen Mathematicians and Scientists

#### Proposed Congressional Map: District 2 Submitted by Citizen Mathematicians and Scientists

A-3

### ProposedCongressional Map: District 3 Submitted by Citizen Mathematicians and Scientists

## Proposed Congressional Map: District 5 Submitted by Citizen Mathematicians and Scientists

#### Proposed Congressional Map: District 6 Submitted by Citizen Mathematicians and Scientists

## Proposed Congressional Map: District 7 Submitted by Citizen Mathematicians and Scientists

# Proposed Congressional Map: District 8 Submitted by Citizen Mathematicians and Scientists