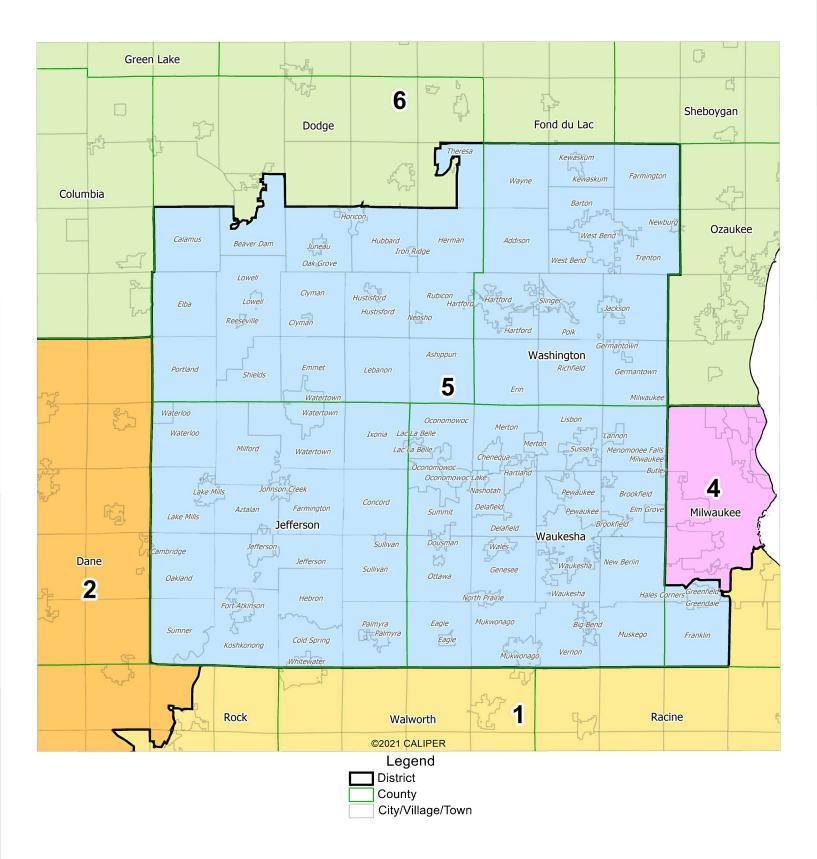

## Proposed Congressional Map: District 5 Submitted by Citizen Mathematicians and Scientists