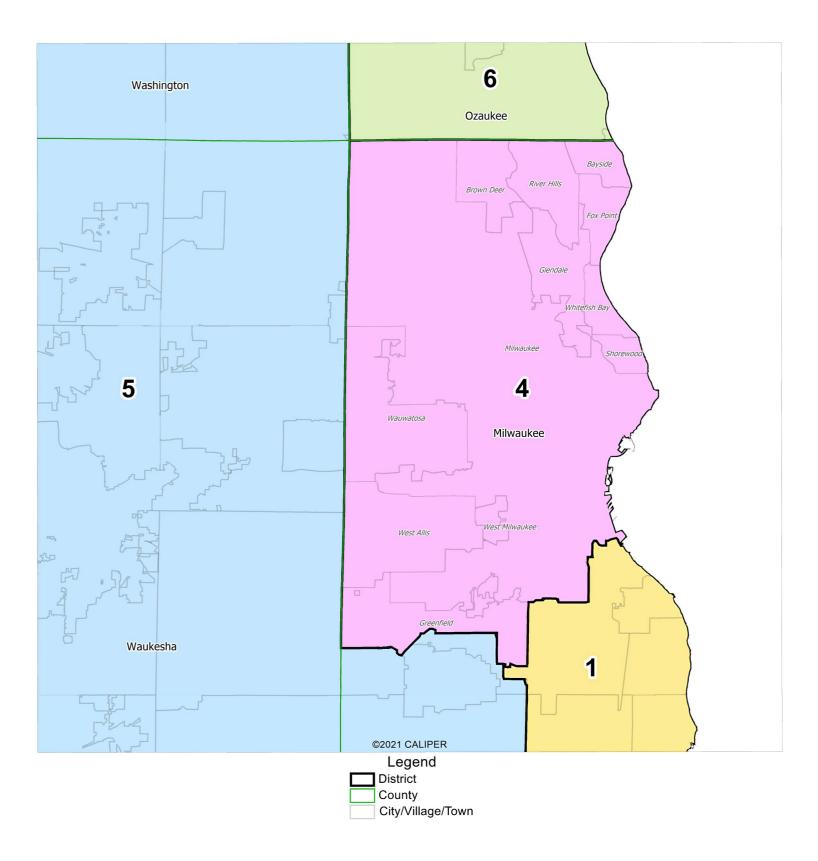

### Proposed State Senate Map: Milwaukee County Submitted by Citizen Mathematicians and Scientists

City/Village/Town