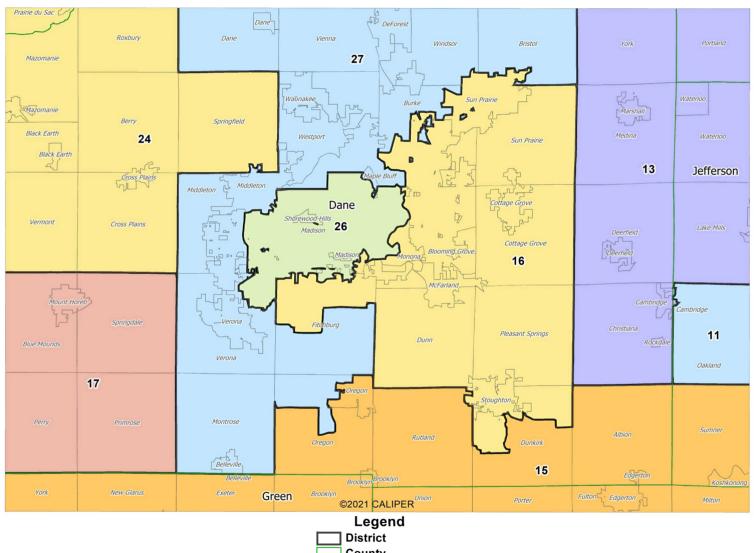

## Proposed State Assembly Map: Dane County Submitted by Citizen Mathematicians and Scientists