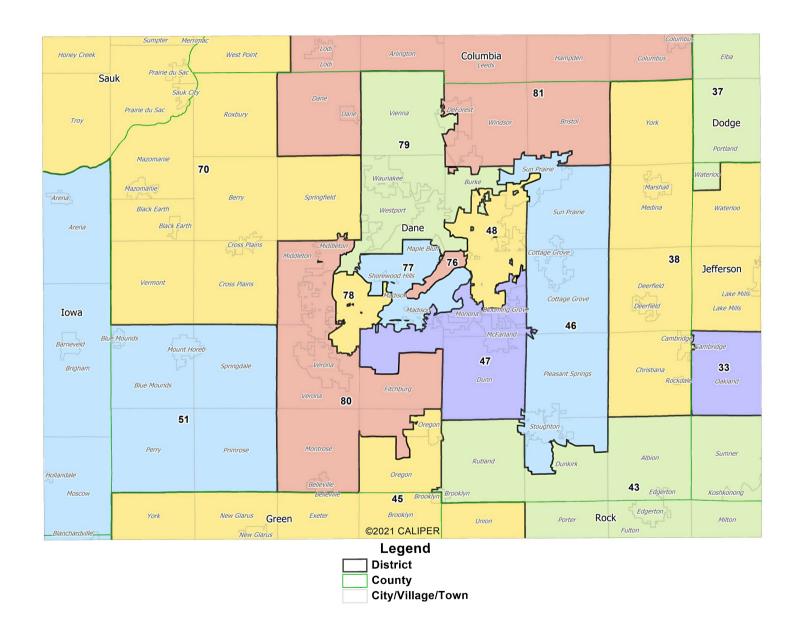

## Proposed State Assembly Map: Dane County Submitted by Citizen Mathematicians and Scientists