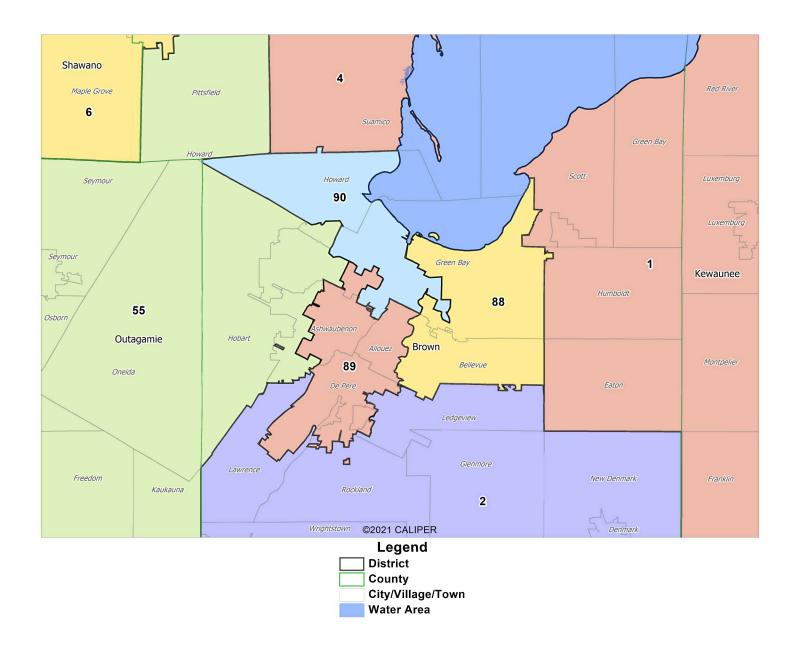

#### Proposed State Assembly Map: City of Green Bay Submitted by Citizen Mathematicians and Scientists