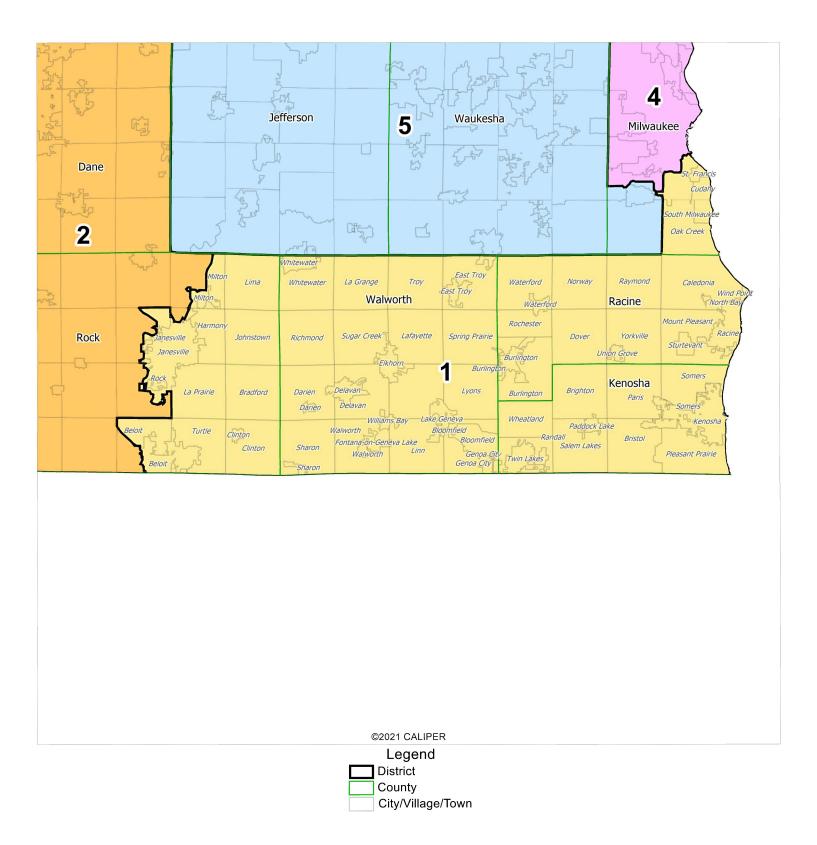

#### Proposed Congressional Map: District 1 Submitted by Citizen Mathematicians and Scientists

#### Proposed Congressional Map: District 2 Submitted by Citizen Mathematicians and Scientists

A-3

### Proposed Congressional Map: District 4 Submitted by Citizen Mathematicians and Scientists

## Proposed Congressional Map: District 5 Submitted by Citizen Mathematicians and Scientists