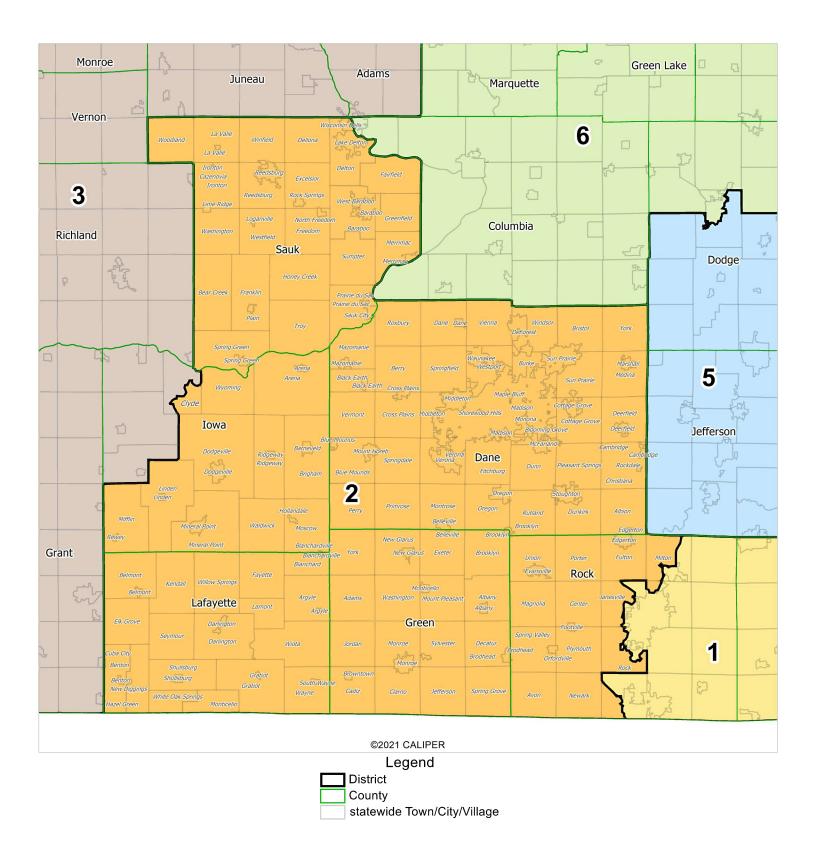

#### Proposed Congressional Map: District 2 Submitted by Citizen Mathematicians and Scientists

A-3

### ProposedCongressional Map: District 3 Submitted by Citizen Mathematicians and Scientists

## Proposed Congressional Map: District 5 Submitted by Citizen Mathematicians and Scientists

#### Proposed Congressional Map: District 6 Submitted by Citizen Mathematicians and Scientists