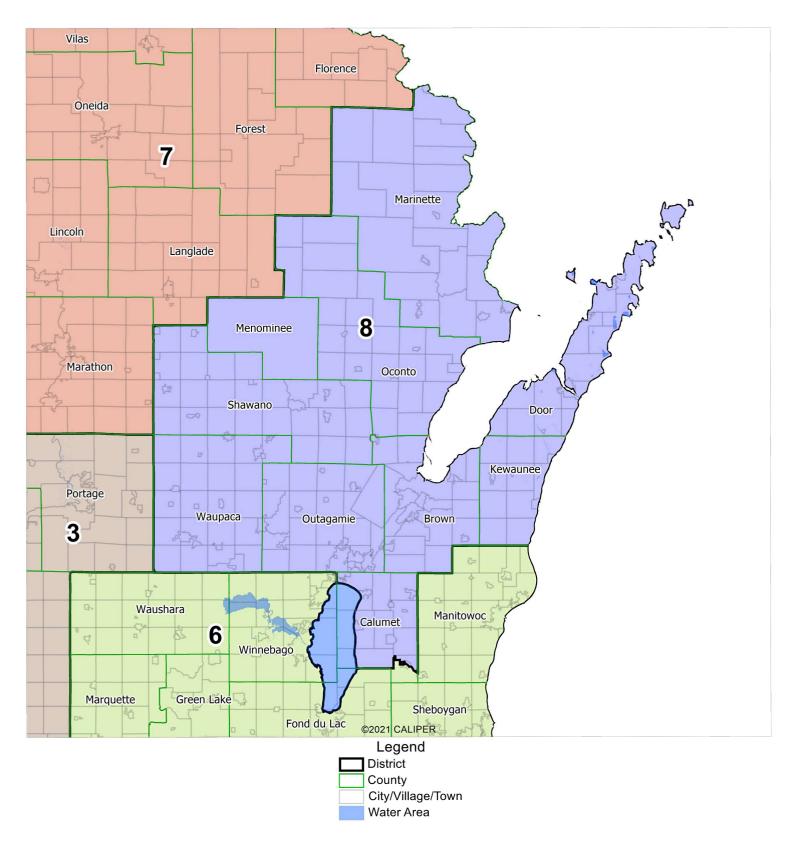

## Proposed Congressional Map: District 7 Submitted by Citizen Mathematicians and Scientists

# Proposed Congressional Map: District 8 Submitted by Citizen Mathematicians and Scientists