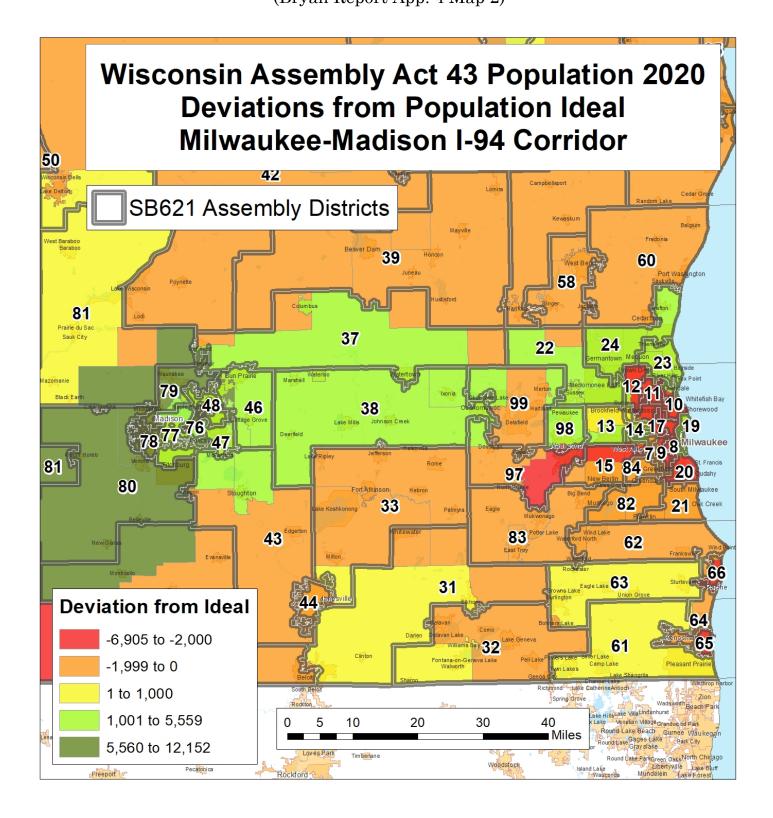

### 2020 Population Deviations in Existing Act 43 Districts (I-94 Corridor) (Bryan Report App. 4 Map 2)

| Legislature's Assembly District Plan |  |
|--------------------------------------|--|
| Core Retention                       |  |