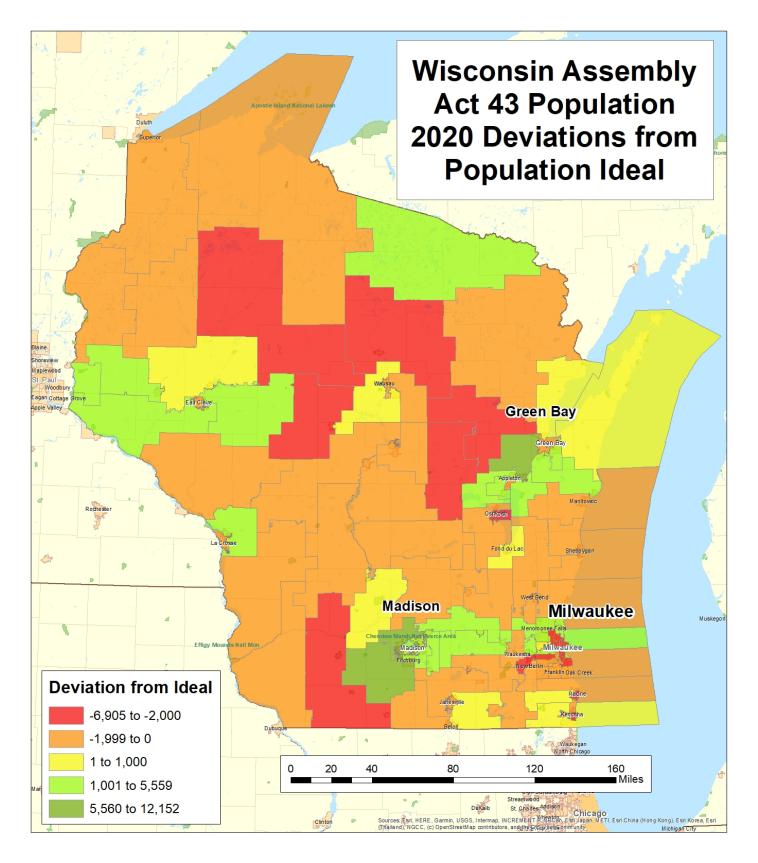

# 2020 Population Deviations in Existing Act 43 Districts (Bryan Report App. 4 Map 1)